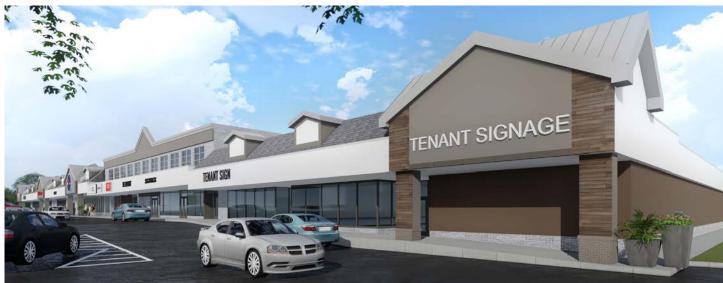

ll new Tenants
- + Proposed redevelopment for national credit tenants, see page 3 renderings.
- + Signalized 1 acre outparcel opportunity for ground lease or build to suit!
- + Located minutes from Shoppes of Parma retail power center, which includes Walmart, Dicks, Burlington, Marcs, Old Navy, Ulta & more!
- + Dense population of 109,908 in a 3 mile radius, with a daytime population of 94,999 in a 3 mile radius.
- + High traffic counts of 19,540 VPD on Pearl Road (Source: ODOT TIMS).
- + Large local employers include University Hospitals, Cuyahoga Community College and GM Metal Fabrication Division.
- + Large surface parking lot and monument signage available.



# Retail Space Available at Yorktown Plaza 6333-6339 OLDE YORK ROAD, PARMA HEIGHTS, OH 44130



#### PROPOSED REDEVELOPMENT





#### **EXISTING SHOPPING CENTER**





# **FOR LEASE** Retail Space Available at Yorktown Plaza 6333-6339 OLDE YORK ROAD, PARMA HEIGHTS, OH 44130





**C-F Big Box Space** 23, 509 SF



Retail spaces B - F & I can be aggregated.

Retail G & H 2,500 - 5,000 SF

Outlots on seperate legal parcels. Parcels can be aggregated





#### **FOR LEASE**

### Retail Space Available at Yorktown Plaza

6333-6339 OLDE YORK ROAD, PARMA HEIGHTS, OH 44130



#### **DEMO BROCHURE**

#### 6339 OLDE YORK RD

| POPULATION —