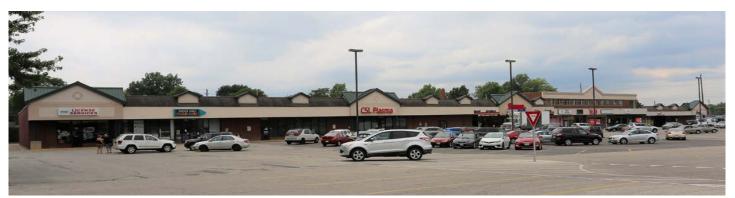

ment for national credit tenants, see page 3 renderings.
- + Signalized 1 acre outparcel opportunity for ground lease or build to suit!
- + Located minutes from Shoppes of Parma retail power center, which includes Walmart, Dicks, Burlington, Marcs, Old Navy, Ulta & more!
- + Dense population of 109,908 in a 3 mile radius, with a daytime population of 94,999 in a 3 mile radius.
- + High traffic counts of 19,540 VPD on Pearl Road (Source: ODOT TIMS).
- + Large local employers include University Hospitals, Cuyahoga Community College and GM Metal Fabrication Division.
- + Large surface parking lot and monument signage available.



# Retail Space Available at Yorktown Plaza 6333-6339 OLDE YORK ROAD, PARMA HEIGHTS, OH 44130



#### PROPOSED REDEVELOPMENT





#### **EXISTING SHOPPING CENTER**





# **FOR LEASE** Retail Space Available at Yorktown Plaza 6333-6339 OLDE YORK ROAD, PARMA HEIGHTS, OH 44130





**C-F Big Box Space** 23, 509 SF



Retail spaces B - F & I can be aggregated.

Retail G & H 2,500 - 5,000 SF

Outlots on seperate legal parcels. Parcels can be aggregated





#### **FOR LEASE**

### Retail Space Available at Yorktown Plaza

6333-6339 OLDE YORK ROAD, PARMA HEIGHTS, OH 44130



#### **DEMO BROCHURE**

#### 6339 OLDE YORK RD

| POPULATION —                                                                                                                                                                                                                                                                                                                     | 1 Mile