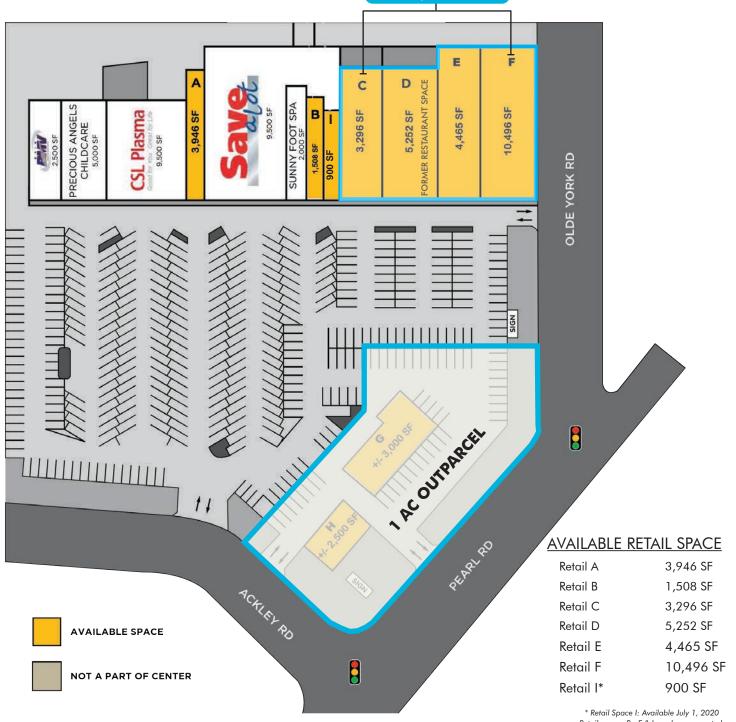

#### PROPERTY INFO

- + Multiple retail spaces available for lease at the grocery anchored Yorktown Plaza in Parma Heights!
  - + Space D is a 5,250 SF former restaurant space with restaurant infrastructure in place!
  - + Space C-F can be combined to create one Big Box space totaling 23,509 SF
- + CURRENTLY OFFERING: 6 Month Base Rent Abatement for all new Tenants
- + Proposed redevelopment for national credit tenants, see page 3 renderings.
- + Signalized 1 acre outparcel opportunity for ground lease or build to suit!
- + Located minutes from Shoppes of Parma retail power center, which includes Walmart, Dicks, Burlington, Marcs, Old Navy, Ulta & more!
- + Dense population of 109,908 in a 3 mile radius, with a daytime population of 94,999 in a 3 mile radius.
- + High traffic counts of 19,540 VPD on Pearl Road (Source: ODOT TIMS).
- + Large local employers include University Hospitals, Cuyahoga Community College and GM Metal Fabrication Division.
- + Large surface parking lot and monument signage available.

#### **EXISTING SHOPPING CENTER**

# **FOR LEASE** Retail Space Available at Yorktown Plaza 6333-6339 OLDE YORK ROAD, PARMA HEIGHTS, OH 44130

**C-F Big Box Space** 23, 509 SF

Retail spaces B - F & I can be aggregated.

Retail G & H 2,500 - 5,000 SF

Outlots on seperate legal parcels. Parcels can be aggregated