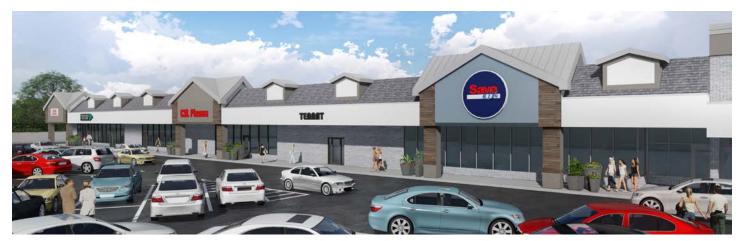

all new Tenants
- + Proposed redevelopment for national credit tenants, see page 3 renderings.
- + Signalized 1 acre outparcel opportunity for ground lease or build to suit!
- + Located minutes from Shoppes of Parma retail power center, which includes Walmart, Dicks, Burlington, Marcs, Old Navy, Ulta & more!
- + Dense population of 109,908 in a 3 mile radius, with a daytime population of 94,999 in a 3 mile radius.
- + High traffic counts of 19,540 VPD on Pearl Road (Source: ODOT TIMS).
- + Large local employers include University Hospitals, Cuyahoga Community College and GM Metal Fabrication Division.
- + Large surface parking lot and monument signage available.



# Retail Space Available at Yorktown Plaza 6333-6339 OLDE YORK ROAD, PARMA HEIGHTS, OH 44130



#### PROPOSED REDEVELOPMENT





#### **EXISTING SHOPPING CENTER**





# **FOR LEASE** Retail Space Available at Yorktown Plaza 6333-6339 OLDE YORK ROAD, PARMA HEIGHTS, OH 44130





**C-F Big Box Space** 23, 509 SF



Retail spaces B - F & I can be aggregated.

Retail G & H 2,500 - 5,000 SF

Outlots on seperate legal parcels. Parcels can be aggregated





#### **FOR LEASE**

### Retail Space Available at Yorktown Plaza

6333-6339 OLDE YORK ROAD, PARMA HEIGHTS, OH 44130



#### **DEMO BROCHURE**

#### 6339 OLDE YORK RD

| POPULATION —