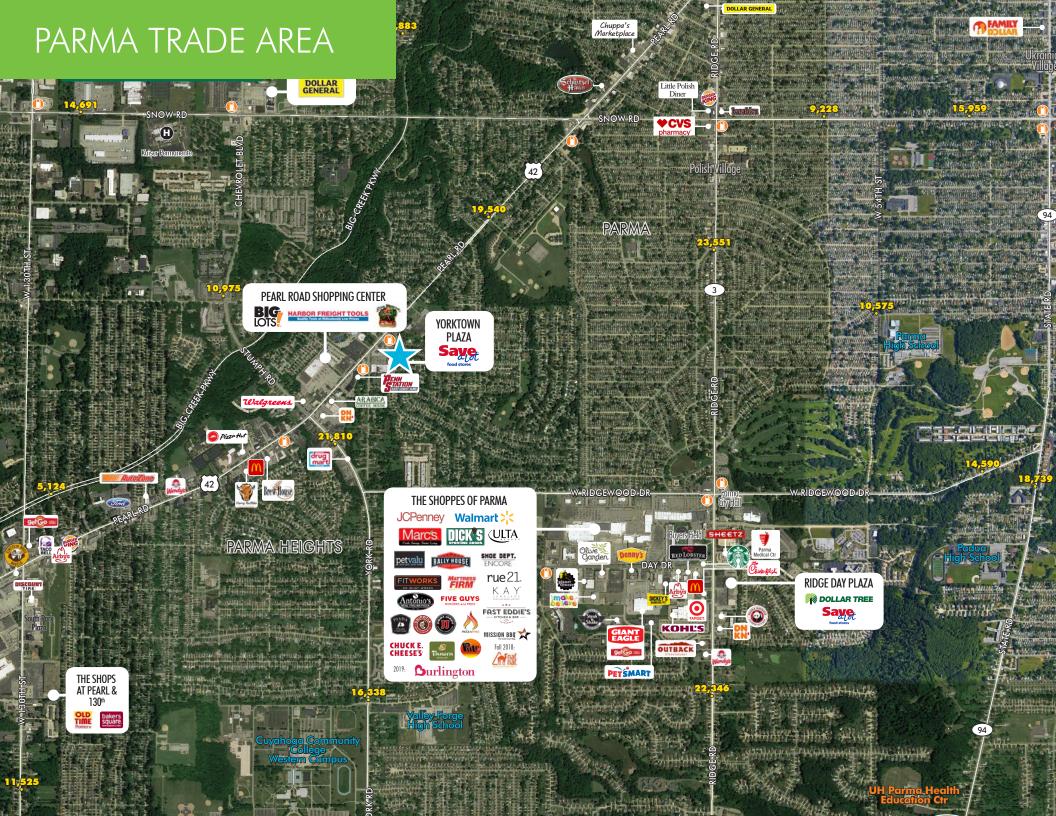

#### PROPERTY INFO

- + Multiple retail spaces available for lease at the grocery anchored Yorktown Plaza in Parma Heights!
  - + Space D is a 5,250 SF former restaurant space with restaurant infrastructure in place!
  - + Space C-F can be combined to create one Big Box space totaling 23,509 SF
- + CURRENTLY OFFERING: 6 Month Base Rent Abatement for all new Tenants
- + Proposed redevelopment for national credit tenants, see page 3 renderings.
- + Signalized 1 acre outparcel opportunity for ground lease or build to suit!
- + Located minutes from Shoppes of Parma retail power center, which includes Walmart, Dicks, Burlington, Marcs, Old Navy, Ulta & more!
- + Dense population of 109,908 in a 3 mile radius, with a daytime population of 94,999 in a 3 mile radius.
- + High traffic counts of 19,540 VPD on Pearl Road (Source: ODOT TIMS).
- + Large local employers include University Hospitals, Cuyahoga Community College and GM Metal Fabrication Division.
- + Large surface parking lot and monument signage available.