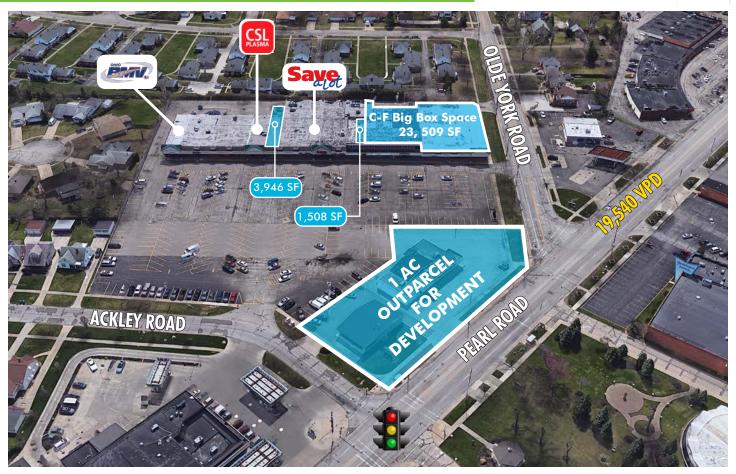

#### PROPERTY INFO

- + Multiple retail spaces available for lease at the grocery anchored Yorktown Plaza in Parma Heights!
  - + Space D is a 5,250 SF former restaurant space with restaurant infrastructure in place!
  - + Space C-F can be combined to create one Big Box space totaling 23,509 SF
- + CURRENTLY OFFERING: 6 Month Base Rent Abatement for all new Tenants
- + Proposed redevelopment for national credit tenants, see page 3 renderings.
- + Signalized 1 acre outparcel opportunity for ground lease or build to suit!
- + Located minutes from Shoppes of Parma retail power center, which includes Walmart, Dicks, Burlington, Marcs, Old Navy, Ulta & more!
- + Dense population of 109,908 in a 3 mile radius, with a daytime population of 94,999 in a 3 mile radius.
- + High traffic counts of 19,540 VPD on Pearl Road (Source: ODOT TIMS).
- + Large local employers include University Hospitals, Cuyahoga Community College and GM Metal Fabrication Division.
- + Large surface parking lot and monument signage available.

# **FOR LEASE** Retail Space Available at Yorktown Plaza 6333-6339 OLDE YORK ROAD, PARMA HEIGHTS, OH 44130

**C-F Big Box Space** 23, 509 SF

Retail spaces B - F & I can be aggregated.

Retail G & H 2,500 - 5,000 SF

Outlots on seperate legal parcels. Parcels can be aggregated